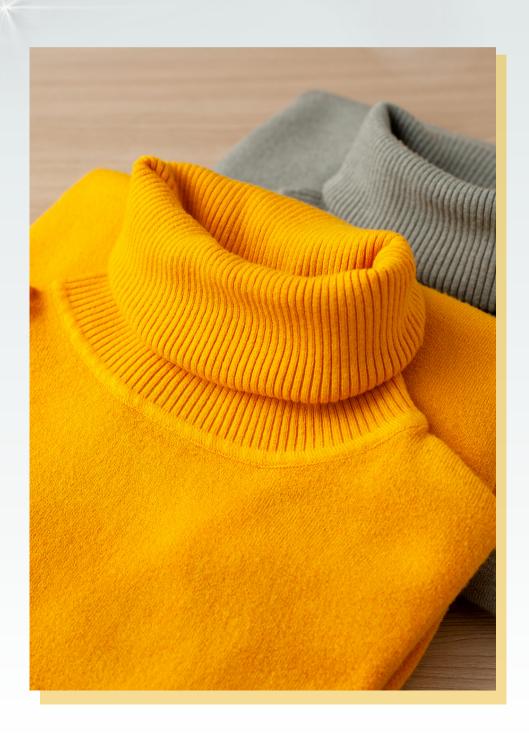

#### Layering

Layering is key during winter months. Start with a base layer like a thermal turtleneck or a long-sleeved shirt and add a sweater or cardigan on top. Finish off with a coat or jacket.