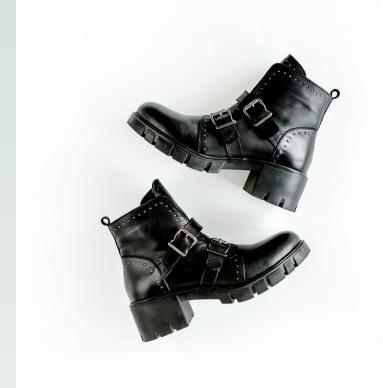

#### **Boots:**

Invest in a good pair of boots like ankle boots, combat boots, or kneehigh boots. They not only keep your feet warm but also add a stylish touch to any outfit.