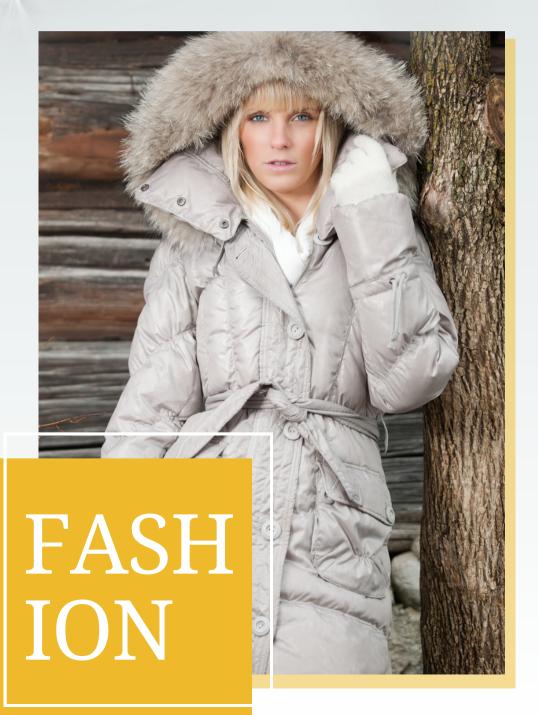

#### Coats and jackets:

Choose a winter coat or jacket that suits your style and keeps you warm. Popular options include a classic wool coat, a puffer jacket, or a faux fur coat.

jullybestworld.com