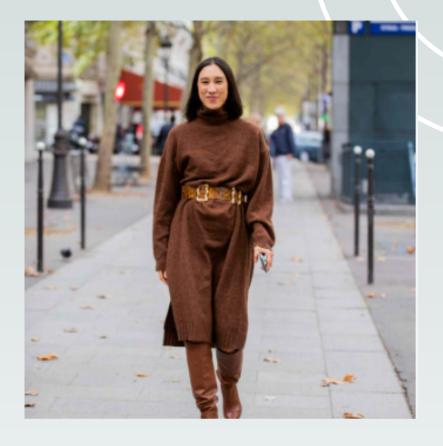

#### **Sweater dresses**

Pair a cozy sweater dress with tights or leggings and boots for a chic yet comfortable winter outfit. Add a belt to accentuate your waist and complete the look.

jullybestworld.com