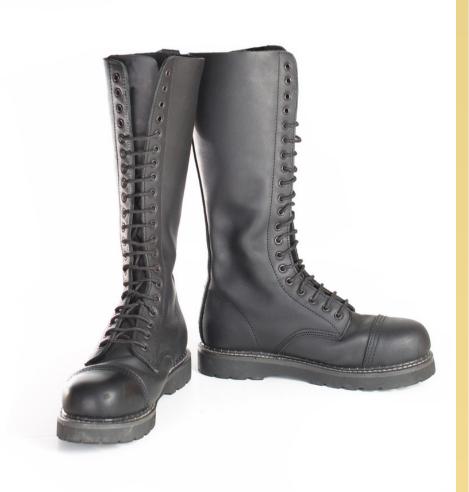

#### **Boots:**

Invest in a good pair of boots like ankle boots, combat boots, or kneehigh boots. They not only keep your feet warm but also add a stylish touch to any outfit.