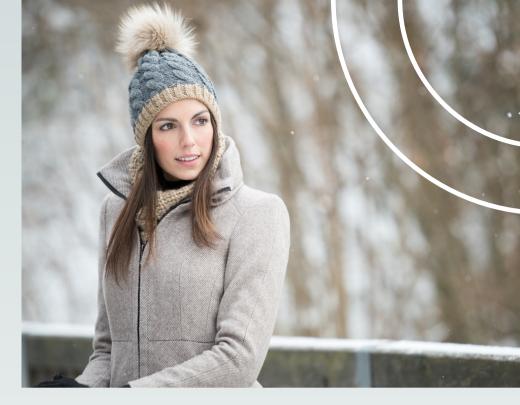

#### **Scarves**

Add a pop of color and warmth to your outfits with a stylish scarf.
Opt for a chunky knit or a patterned scarf to enhance your winter look.

jullybestworld.com