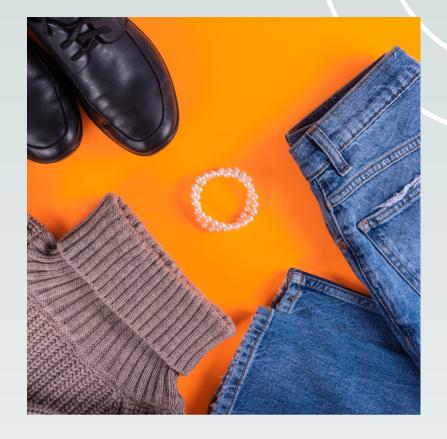

### Leggings and oversized sweaters

For a comfortable and casual winter outfit, pair leggings with an oversized sweater or hoodie. Add sneakers or ankle boots for a relaxed yet trendy look.