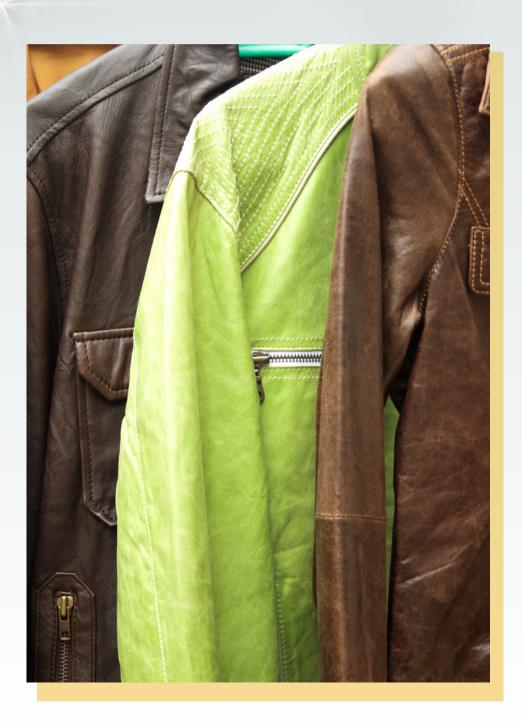

#### Leather jackets

A leather jacket can instantly amp up any winter outfit. Pair it with jeans, a sweater, and boots for an effortless yet stylish look.