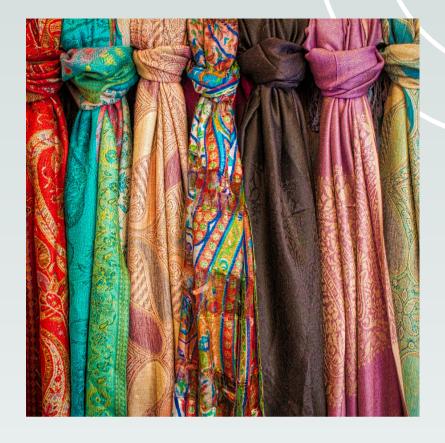

#### **Scarves**

Add a pop of color and warmth to your outfits with a stylish scarf.
Opt for a chunky knit or a patterned scarf to enhance your winter look.

jullybestworld.com