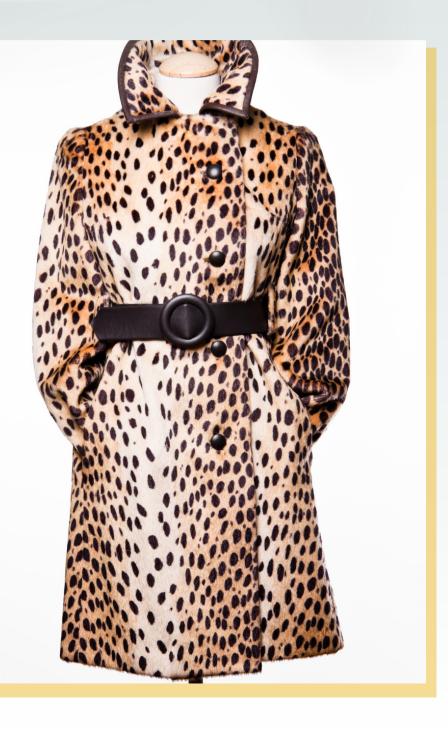

#### Coats and jackets:

Choose a winter coat or jacket that suits your style and keeps you warm. Popular options include a classic wool coat, a puffer jacket, or a faux fur coat.

jullybestworld.com