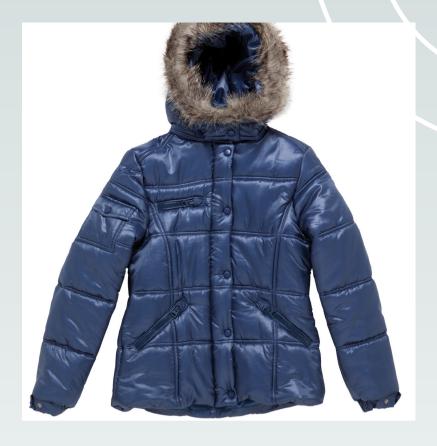

#### Coats and jackets:

Choose a winter coat or jacket that suits your style and keeps you warm. Popular options include a classic wool coat, a puffer jacket, or a faux fur coat.

jullybestworld.com